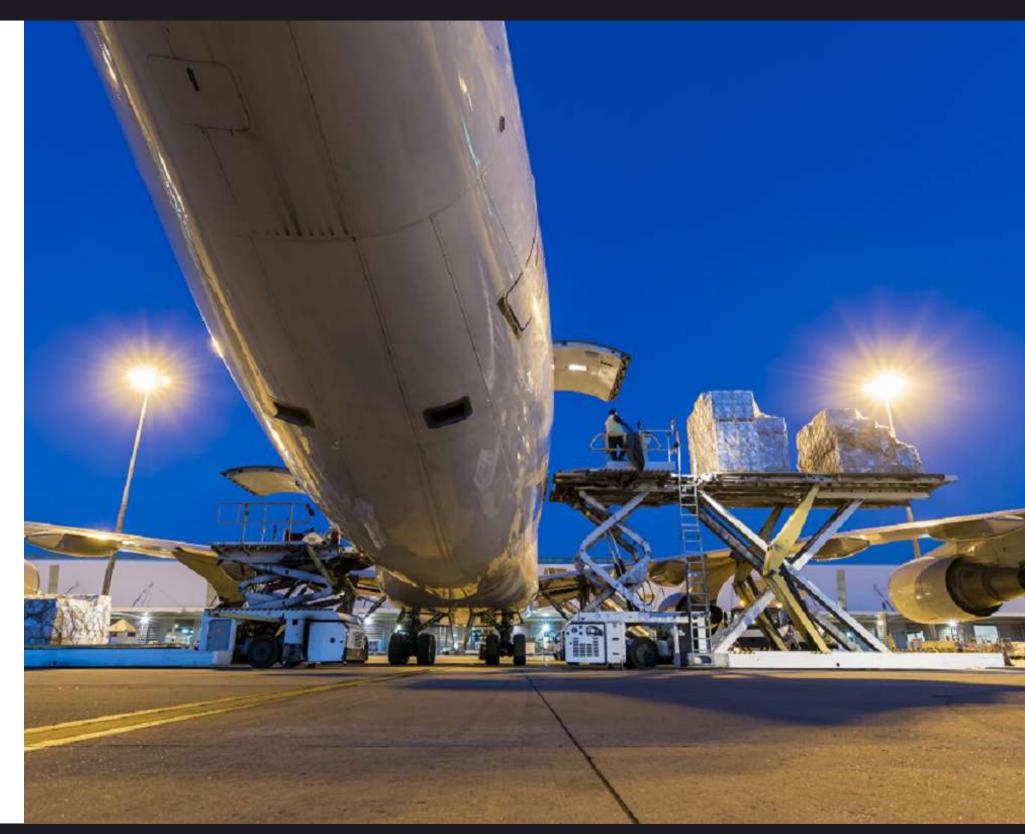

### AIR FREIGHT

### DIRECT SHIPMENTS, BACK TO BACK, CONSOLIDATION SERVICE

- Special Equipments for dangerous goods; out of gauge
- Garments on hangers (GOH containers)
- Temperature-controlled and refrigerated transportation (food and perishables; pharmaceuticals products)
- Hand Carriage service
- Charter service
- Air cargo Pallet